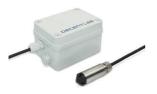

DL-PR21 | Pressure / Liquid Level & Temperature Sensor with G1/4" or NPT1/4" Thread

Parameter Weather Station

DL-TRS12 | Soil Moisture, Temperature & Electrical Conductivity Sensor

DL-PR26 | Pressure / Liquid Level & Temperature Sensor