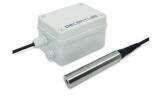

DL-PR21 | Pressure / Liquid Level & Temperature Sensor with G1/4" or NPT1/4" Thread

Parameter Weather Station

DL-TRS12 | Soil Moisture, Temperature & Electrical Conductivity Sensor

DL-PR26 | Pressure / Liquid Level & Temperature Sensor