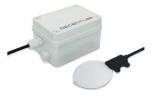

DL-WRM-002 | Winter Road Maintenance Sensor

DL-TRS21 | Soil Water Potential & Temperature Sensor

DL-OPTOD | Optical Dissolved Oxygen & Temperature Sensor

DL-LID | Laser Distance / Level Sensor

DL-LWS | Leaf Wetness Sensor