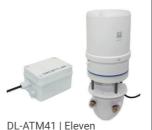

DL-WRM-002 | Winter Road Maintenance Sensor

DL-TRS21 | Soil Water Potential & Temperature Sensor

DL-OPTOD | Optical Dissolved Oxygen & Temperature Sensor

DL-LID | Laser Distance / Level Sensor

DL-LWS | Leaf Wetness Sensor