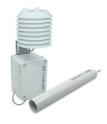

DL-PR21 | Pressure / Liquid Level & Temperature Sensor with G1/4" or NPT1/4" Thread

Parameter Weather Station

DL-TRS12 | Soil Moisture, Temperature & Electrical Conductivity Sensor

DL-PR26 | Pressure / Liquid Level & Temperature Sensor