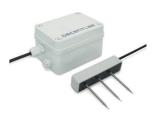

## LoRaWAN® PRODUCT SELECTION

WATER AIR SOIL

DL-MBX | Ultrasonic Distance / Level Sensor

DL-PM | Particulate Matter, Temperature, Humidity & Barometric Pressure Sensor

DL-SMTP | Soil Moisture & Temperature Profile Sensor