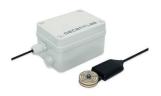

DL-WRM-002 | Winter Road Maintenance Sensor

DL-TRS21 | Soil Water Potential & Temperature Sensor

DL-OPTOD | Optical Dissolved Oxygen & Temperature Sensor

DL-LID | Laser Distance / Level Sensor

DL-LWS | Leaf Wetness Sensor