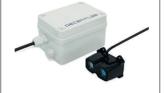

DL-WRM-002 | Winter Road Maintenance Sensor

DL-TRS21 | Soil Water Potential & Temperature Sensor

DL-OPTOD | Optical Dissolved Oxygen & Temperature Sensor

DL-LID | Laser Distance / Level Sensor

DL-LWS | Leaf Wetness Sensor